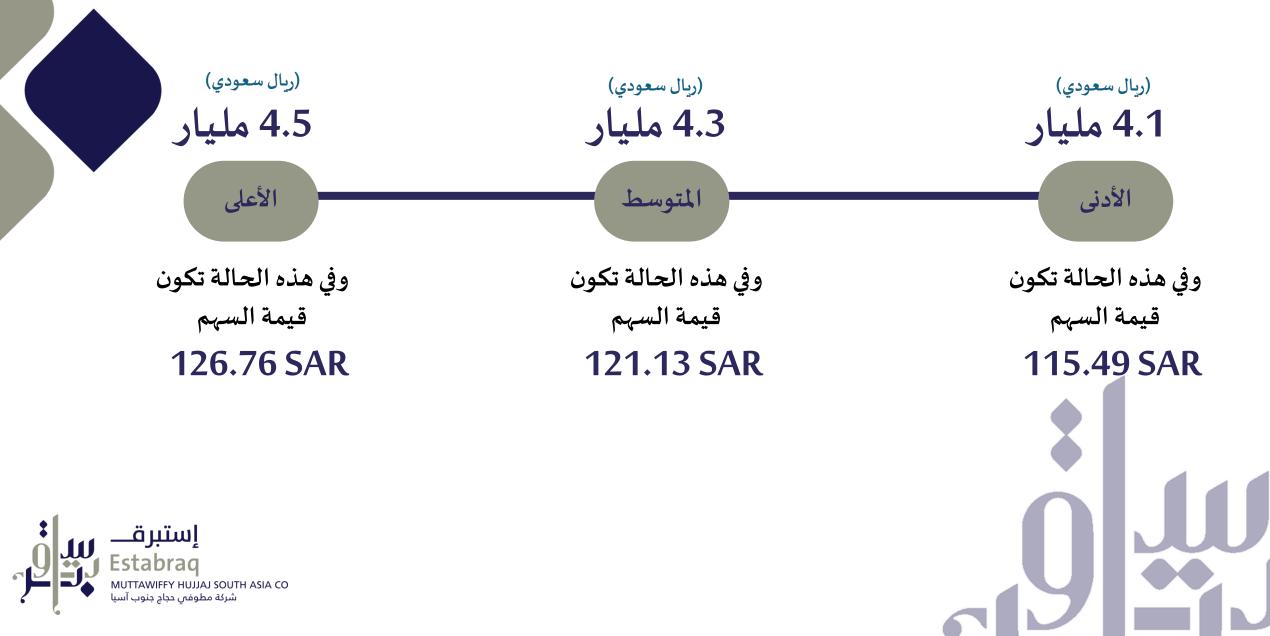

#### Commentary

- Muttawiffy has been valued on the basis of three valuation methodologies:
  - Discounted Cash Flows method (DCF);
  - Comparable Company Multiples (CoCos); and
  - Comparable Transactions Multiples (CoTrans)
- The Value under the DCF method was calculated based on the Management approved 5 year financial projections with a terminal value component
- In addition, as a cross check to the DCF valuation, we analyzed the value of Muttawiffy utilizing EBITDA multiples of traded comparable companies and those observed on precedent transactions.
- The concluded Market Value range is based on a weighting applied across the 3 methodologies
- The DCF method was given a higher weightage, as this takes into consideration the specific circumstances of the Company.
- Further Muttawiffy is a unique business which has no directly comparable trading businesses or similar transactions
- Accordingly, a very low weightage of 10.0% each was assigned to both the trading multiples and transaction multiples methods under the market approach
- The mid range of the concluded equity value is SAR 4.3 bn.

In determining the equity value range, net debt and book value of redundant assets was adjusted from the calculated enterprise value

Value per share = 4,300 Mn/35.5 Mn shares = SAR 121.1/share

- BDO member firm, Dr. Mohamed Al-Amri & Co., offers a full range of high quality professional services to its clients. In addition to assurance, accounting, zakat and taxation services, the firm's advisory team work closely with clients to assists them in improving productivity. Our experts in risk management, IT, HR, management and financial consulting will help you in achieving your goal...
- > Dr. Mohamed Al-Amri & Co. is a member of BDO International Limited, a UK company limited by guarantee, and forms part of the international BDO network of independent member firms.
- BDO is the brand name for the BDO network and for each of the BDO Member Firms.
- Copyright ©2024 BDO.
- All rights reserved.