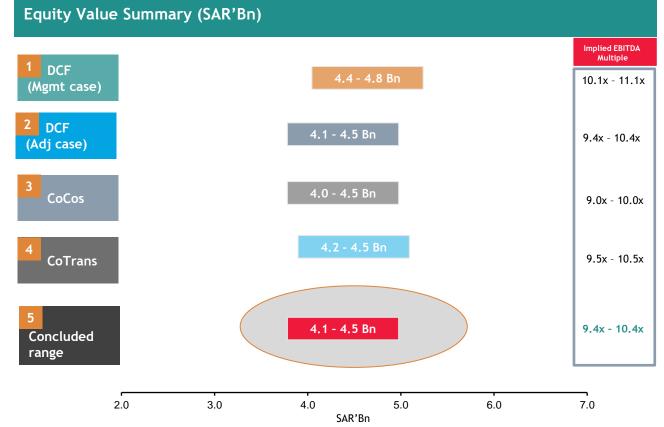

#### Commentary

- Muttawiffy has been valued on the basis of three valuation methodologies:
  - Discounted Cash Flows method (DCF);
  - Comparable Company Multiples (CoCos); and
  - Comparable Transactions Multiples (CoTrans)
- The Value under the DCF method was calculated based on the Management approved 5 year financial projections with a terminal value component
- In addition, as a cross check to the DCF valuation, we analyzed the value of Muttawiffy utilizing EBITDA multiples of traded comparable companies and those observed on precedent transactions.
- The concluded Market Value range is based on a weighting applied across the 3 methodologies
- The DCF method was given a higher weightage, as this takes into consideration the specific circumstances of the Company.
- Further Muttawiffy is a unique business which has no directly comparable trading businesses or similar transactions
- Accordingly, a very low weightage of 10.0% each was assigned to both the trading multiples and transaction multiples methods under the market approach
- The mid range of the concluded equity value is SAR 4.3 bn.

In determining the equity value range, net debt and book value of redundant assets was adjusted from the calculated enterprise value

Value per share = 4,300 Mn/35.5 Mn shares = SAR 121.1/share

- BDO member firm, Dr. Mohamed Al-Amri & Co., offers a full range of high quality professional services to its clients. In addition to assurance, accounting, zakat and taxation services, the firm's advisory team work closely with clients to assists them in improving productivity. Our experts in risk management, IT, HR, management and financial consulting will help you in achieving your goal...
- > Dr. Mohamed Al-Amri & Co. is a member of BDO International Limited, a UK company limited by guarantee, and forms part of the international BDO network of independent member firms.
- BDO is the brand name for the BDO network and for each of the BDO Member Firms.
- Copyright ©2024 BDO.
- All rights reserved.